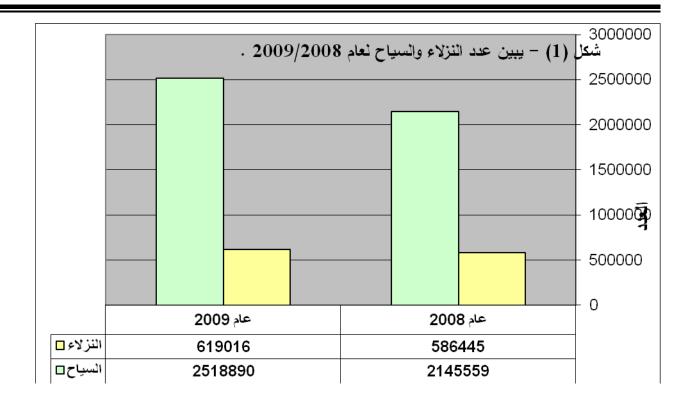

Research planning and

development

المديرية العامة للشرطة ادارة التخطيط و التطوير

شكل (1) - يمثل النسبة المئوية للقضايا المنجزة والمتبقية لهذا العام .

شكل (2) - يمثل النسبة المئوية لعدد السياح والنزلاء لعام 2008 / 2009. -ازدياد عدد النزلاء والسياح لهذا العام بنسبة (7) % ، أي ما يعادل (405902) شخص