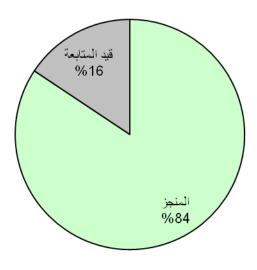

شكل (1) - يمثل النسبة المئوية للقضايا المنجزة والمتبقية نهذا العام .

E-MAIL:

المديرية العامة للشرطة ادارة التخطيط و التطوير

شكل (4) - يمثل النسبة المئوية لجرائم الشروع بالقتل لعام 2009/2008.

- انخفاض جرائم الشروع بالقتل بنسبة (8) هذا العام ،أي ما يعادل 30 جريمة.