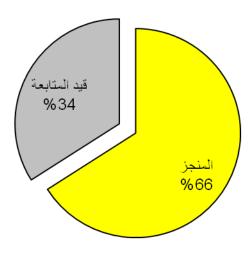

شكل (1) - يمثل النسبة المئوية للقضايا المنجزة والمتبقية نهذا العام .

E-MAIL:

المديرية العامة للشرطة ادارة التخطيط و التطوير

شكل (4) - يمثل النسبة المئوية لجرائم الشروع بالقتل لعام 2009/2008.

- انخفاض جرائم الشروع بالقتل بنسبة (8) هذا العام ،أي ما يعادل 30 جريمة.