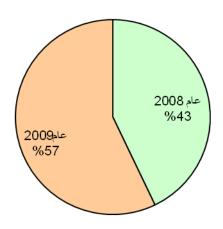

## شكل (3) - يمثل النسبة المئوية لعدد الاصابات نتيجة حوادث السير لعام 2009/2008

- ازدياد عدد الاصابات لهذا العام بنسبة (14)% ، وهذا ناتج عن ازدياد عدد الحوادث بنسبة (12) %.

المديرية العامة للشرطة ادارة التخطيط و التطوير