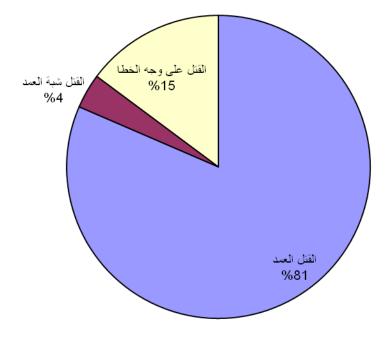

شكل (1) - يمثل النسبة المئوية لجرائم القتل الكلي .

شكل (2) - يمثل النسبة المئوية لجرائم القتل العمد في المحافظة .

شكل (3) - يمثل النسبة المئوية لجرائم القتل العمد نعام 2009/2008

- انخفاض نسبة جرائم القتل العمد لهذا العام بنسبة 4% ، أي ما يعادل 3 جرائم .