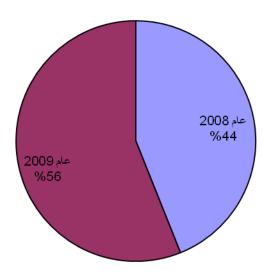

## شكل (2) - يمثل النسبة المئوية لعدد الوفيات نتيجة حوادث السير لعام 2009/2008

- ازدياد عدد الوفيات لهذا العام بنسبة (12) % ، وهذا ناتج عن ازدياد عدد الحوادث بنسبة (12) % ، وازدياد الحوداث التي نتج عنها وفيات بنسبة (8) %.