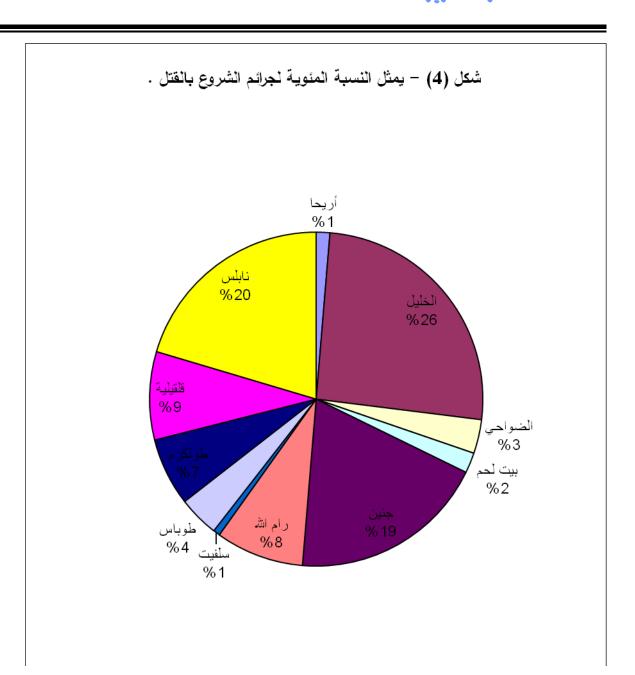

شكل (1) - يمثل النسبة المئوية للقضايا المنجزة والمتبقية نهذا العام .

E-MAIL:

المديرية العامة للشرطة ادارة التخطيط و التطوير

شكل (4) - يمثل النسبة المئوية لجرائم الشروع بالقتل لعام 2009/2008.

- انخفاض جرائم الشروع بالقتل بنسبة (8) هذا العام ،أي ما يعادل 30 جريمة.