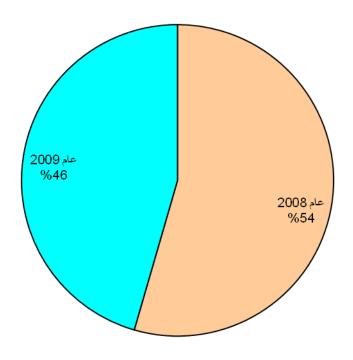

Research planning and

development

المديرية العامة للشرطة ادارة التخطيط و التطوير

شكل (1) - يمثل النسبة المئوية للقضايا المنجزة والمتبقية لهذا العام .

شكل (2) - يمثل النسبة المئوية لعدد السياح والنزلاء لعام 2008 / 2009. -ازدياد عدد النزلاء والسياح لهذا العام بنسبة (7) % ، أي ما يعادل (405902) شخص