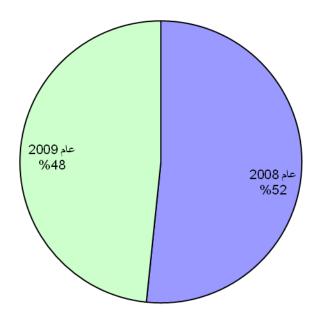

شكل (1) - يمثل النسبة المئوية للقضايا المنجزة والمتبقية نهذا العام .

E-MAIL:

المديرية العامة للشرطة ادارة التخطيط و التطوير

شكل (4) - يمثل النسبة المئوية لجرائم الشروع بالقتل لعام 2009/2008.

- انخفاض جرائم الشروع بالقتل بنسبة (8) هذا العام ،أي ما يعادل 30 جريمة.