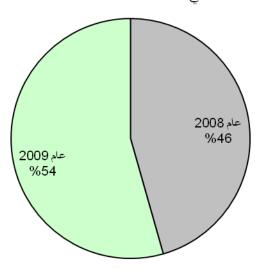

Research planning and

development

المديرية العامة للشرطة ادارة التخطيط و التطوير

شكل (1) - يمثل النسبة المئوية للقضايا المنجزة والمتبقية لهذا العام .

شكل (2) - يمثل النسبة المئوية لعدد السياح والنزلاء لعام 2008 / 2009. -ازدياد عدد النزلاء والسياح لهذا العام بنسبة (7) % ، أي ما يعادل (405902) شخص