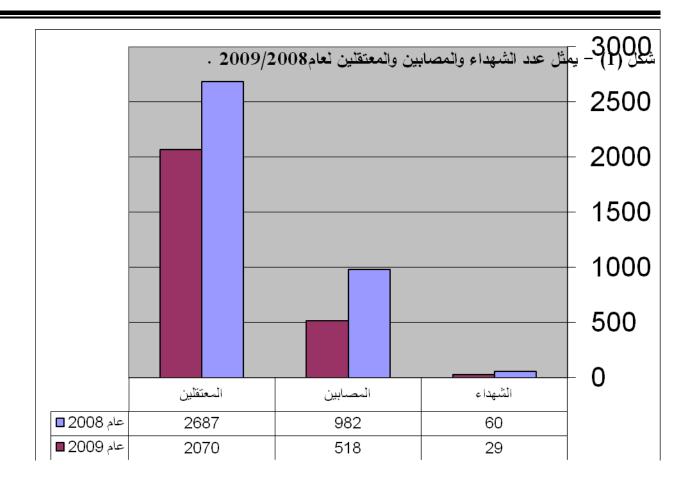

شكل (1) - يمثل النسبة المئوية للقضايا المنجزة والمتبقية نهذا العام .

E-MAIL:

المديرية العامة للشرطة ادارة التخطيط و التطوير

شكل (4) - يمثل النسبة المئوية لجرائم الشروع بالقتل لعام 2009/2008.

- انخفاض جرائم الشروع بالقتل بنسبة (8) هذا العام ،أي ما يعادل 30 جريمة.