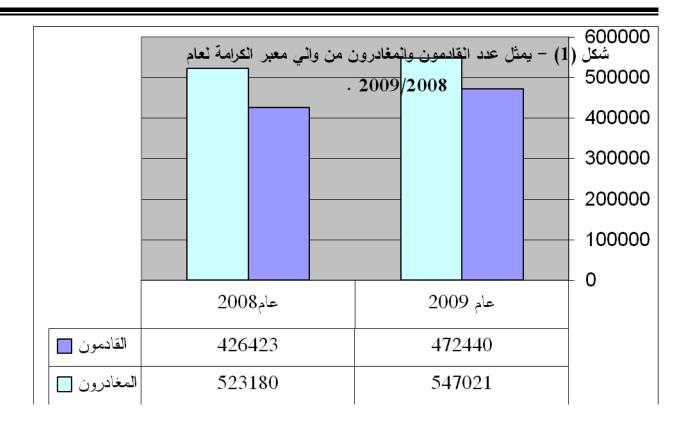

Research planning and

development

المديرية العامة للشرطة ادارة التخطيط و التطوير

شكل (1) - يمثل النسبة المئوية للقضايا المنجزة والمتبقية لهذا العام .

شكل (2) - يمثل النسبة المئوية لعدد السياح والنزلاء لعام 2008 / 2009. -ازدياد عدد النزلاء والسياح لهذا العام بنسبة (7) % ، أي ما يعادل (405902) شخص