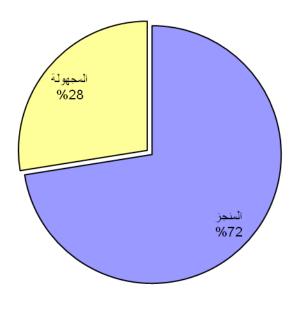

شكل (1) - يمثل النسبة المئوية للقضايا المنجزة والمتبقية نهذا العام .

E-MAIL:

المديرية العامة للشرطة ادارة التخطيط و التطوير

شكل (4) - يمثل النسبة المئوية لجرائم الشروع بالقتل لعام 2009/2008.

- انخفاض جرائم الشروع بالقتل بنسبة (8) هذا العام ،أي ما يعادل 30 جريمة.