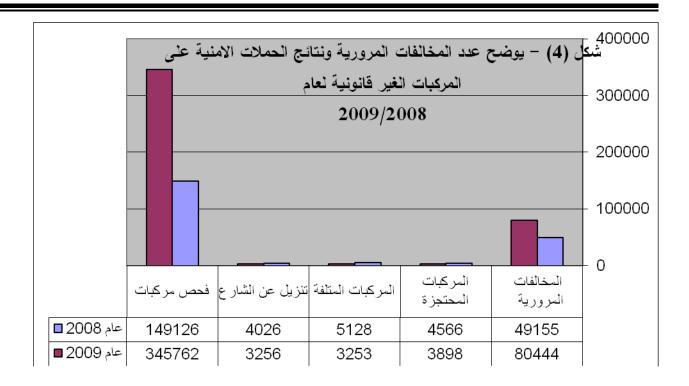

## شكل (3) - يمثل النسبة المئوية لعدد الاصابات نتيجة حوادث السير لعام 2009/2008

- ازدياد عدد الاصابات لهذا العام بنسبة (14)% ، وهذا ناتج عن ازدياد عدد الحوادث بنسبة (12) %.









المديرية العامة للشرطة ادارة التخطيط و التطوير

شكل (5) - يمثل النسبة المئوية بعدد قضايا الانتحار لعام 2009/2008

.

-انخفاض بعدد قضايا الانتحار لهذا العام بنسبة (5) % ، أي ما يعادل (3) حالات .









المديرية العامة للشرطة ادارة التخطيط و التطوير

شكل (1) - يمثل النسبة المئوية للقضايا المنجزة والمتبقية لهذا العام .









شكل (1) - يمثل النسبة المئوية للقضايا المنجزة والمتبقية نهذا العام .





E-MAIL:





المديرية العامة للشرطة ادارة التخطيط و التطوير









شكل (4) - يمثل النسبة المئوية لجرائم الشروع بالقتل لعام 2009/2008.

- انخفاض جرائم الشروع بالقتل بنسبة (8) هذا العام ،أي ما يعادل 30 جريمة.





Ministry of Interior
General Police Directorate
Research planning and
development

E-MAIL:





المديرية العامة للشرطة ادارة التخطيط و التطوير





E-MAIL:





المديرية العامة للشرطة ادارة التخطيط ه التطوير





E-MAIL:





المديرية العامة للشرطة ادارة التخطيط و التطوير

شكل (1) - يمثل النسبة المئوية لجرائم القتل الكلي .











شكل (2) - يمثل النسبة المئوية لجرائم القتل العمد في المحافظة .









شكل (3) - يمثل النسبة المئوية لجرائم القتل العمد نعام 2009/2008

- انخفاض نسبة جرائم القتل العمد لهذا العام بنسبة 4% ، أي ما يعادل 3 جرائم .





Research planning and

development





المديرية العامة للشرطة ادارة التخطيط و التطوير

شكل (