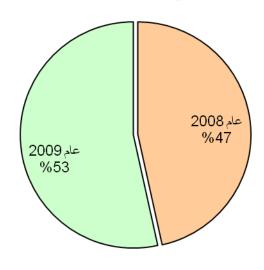

Research planning and

development

المديرية العامة للشرطة ادارة التخطيط و التطوير

شكل (1) - يمثل النسبة المئوية للقضايا المنجزة والمتبقية لهذا العام .

شكل (2) - يمثل النسبة المئوية لعدد السياح والنزلاء لعام 2008 / 2009. -ازدياد عدد النزلاء والسياح لهذا العام بنسبة (7) % ، أي ما يعادل (405902) شخص