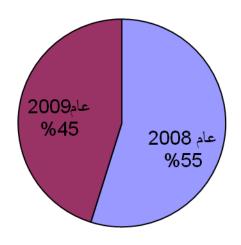

## شكل (2) - يمثل النسبة المئوية لعدد الوفيات نتيجة حوادث السير لعام 2009/2008

- ازدياد عدد الوفيات لهذا العام بنسبة (12) % ، وهذا ناتج عن ازدياد عدد الحوادث بنسبة (12) % ، وازدياد الحوداث التي نتج عنها وفيات بنسبة (8) %.